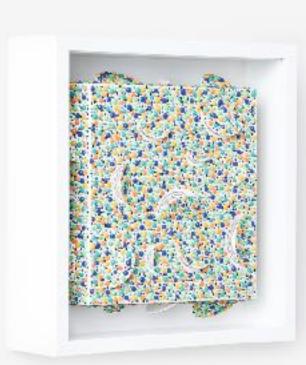

## SKIN DEEP 06

"Outer beauty is a gift. Inner beauty is an accomplishment."

**Dimensions**: 210mm x 210mm x 60mm (including frame)

"Beauty is not in the face; it's in the heart."

**Dimensions**: 315mm x 315mm x 60mm (including frame)

**Price**: £830.00