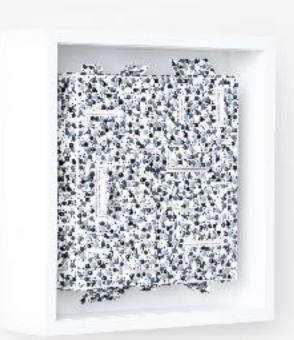

## SKIN DEEP 06

"Outer beauty is a gift. Inner beauty is an accomplishment."

**Dimensions**: 210mm x 210mm x 60mm (including frame)

"Beauty is not in the face; it's in the heart."

**Dimensions**: 315mm x 315mm x 60mm (including frame)

**Price**: £830.00