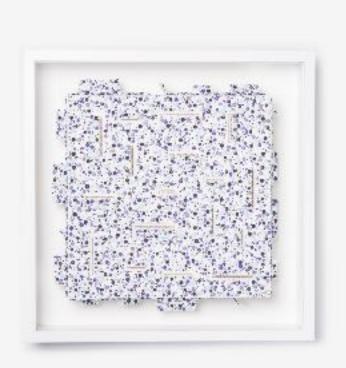

"It is amazing how complete is the delusion that beauty is goodness."

**Dimensions**: 315mm x 315mm x 60mm (including frame)

**Price**: £650.00

# SKIN DEEP 02

"It is amazing how complete is the delusion that beauty is goodness."

**Dimensions**: 315mm x 315mm x 60mm (including frame)

**Price**: £650.00