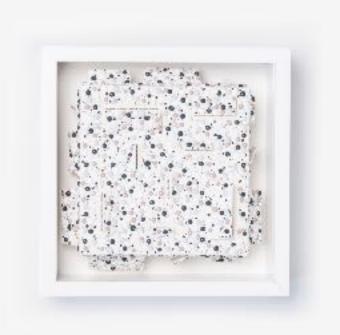

## SKIN DEEP 06

"Outer beauty is a gift. Inner beauty is an accomplishment."

**Dimensions**: 210mm x 210mm x 60mm (including frame)

"Beauty is not in the face; it's in the heart."

**Dimensions**: 315mm x 315mm x 60mm (including frame)

**Price**: £830.00