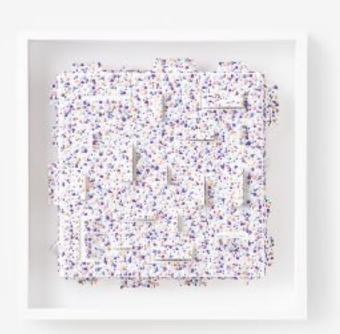

"It is amazing how complete is the delusion that beauty is goodness."

**Dimensions**: 315mm x 315mm x 60mm (including frame)

**Price**: £650.00

# SKIN DEEP 02

"It is amazing how complete is the delusion that beauty is goodness."

**Dimensions**: 315mm x 315mm x 60mm (including frame)

**Price**: £650.00