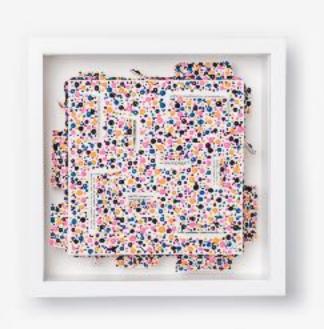

**Dimensions**: 420mm x 420mm x 60mm (including frame)

**Price**: £1,165.00

# SKIN DEEP 05

"Beauty begins the moment you decide to be yourself."

**Dimensions**: 265mm x 265mm x 60mm (including frame)

**Price**: £685.00