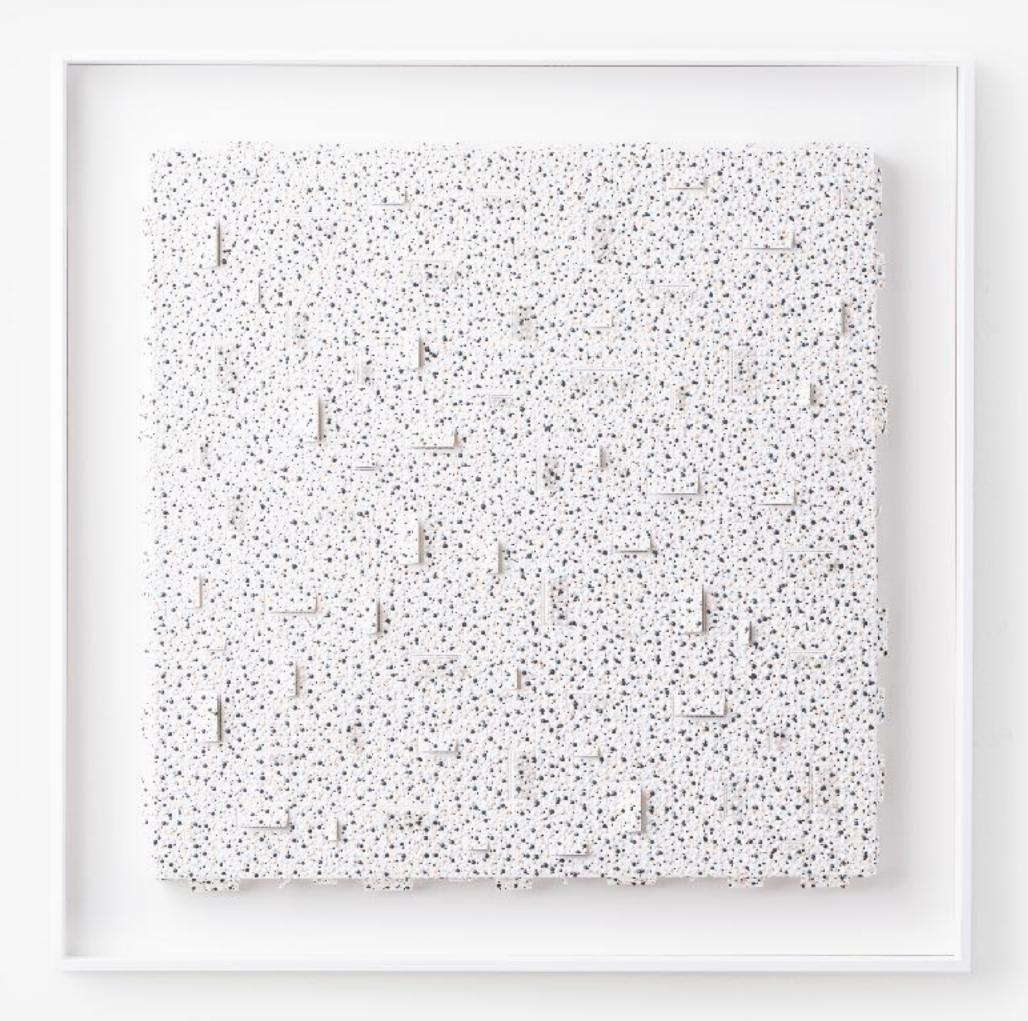

## SKIN DEEP 06

"Outer beauty is a gift. Inner beauty is an accomplishment."

**Dimensions**: 210mm x 210mm x 60mm (including frame)

"Beauty is not in the face; it's in the heart."

**Dimensions**: 315mm x 315mm x 60mm (including frame)

**Price**: £830.00