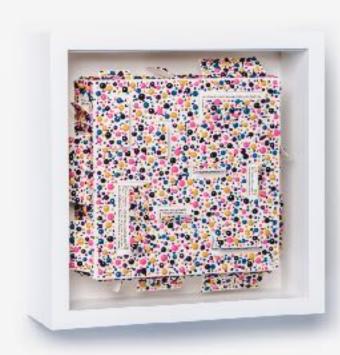

## SKIN DEEP 06

"Outer beauty is a gift. Inner beauty is an accomplishment."

**Dimensions**: 210mm x 210mm x 60mm (including frame)

"Beauty is not in the face; it's in the heart."

**Dimensions**: 315mm x 315mm x 60mm (including frame)

**Price**: £830.00