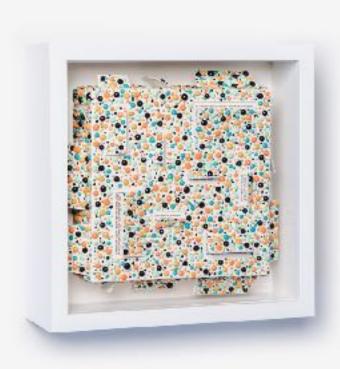

**Dimensions**: 420mm x 420mm x 60mm (including frame)

**Price**: £1,165.00

# SKIN DEEP 05

"Beauty begins the moment you decide to be yourself."

**Dimensions**: 265mm x 265mm x 60mm (including frame)

**Price**: £685.00