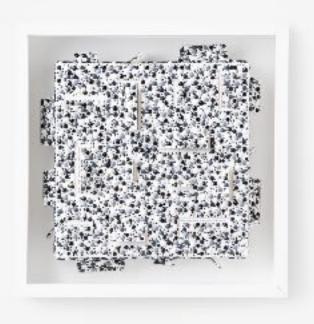

**Dimensions**: 420mm x 420mm x 60mm (including frame)

**Price**: £1,165.00

# SKIN DEEP 05

"Beauty begins the moment you decide to be yourself."

**Dimensions**: 265mm x 265mm x 60mm (including frame)

**Price**: £685.00