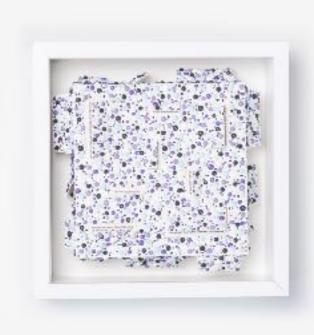

"It is amazing how complete is the delusion that beauty is goodness."

**Dimensions**: 315mm x 315mm x 60mm (including frame)

**Price**: £650.00

# SKIN DEEP 02

"It is amazing how complete is the delusion that beauty is goodness."

**Dimensions**: 315mm x 315mm x 60mm (including frame)

**Price**: £650.00